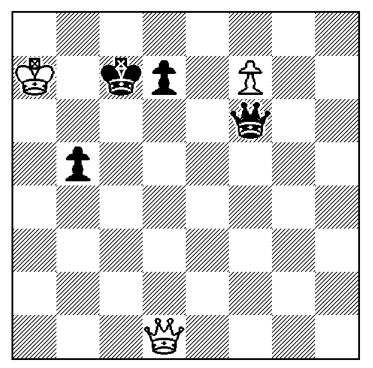

Payment options:

Direct Deposit:

BSB: 633 123 Account number: 169 310 489 Account name: Chess People

As reference use: "king" + Surname

(Cash or Eftpos is also acceptable on the day.

White to play wins.

Chess People - [e] info@chesspeople.com.au [w] www.chesspeople.com.au